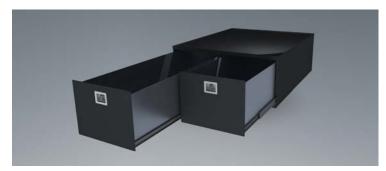

#### **HEAVY-DUTY HD SLIDEOUT**

- Reinforced platform
- Over 100% extension
- Up to 3,000 lbs capacity

#### **PROFESSIONAL**

- · Reinforced platform
- Over 100% extension
- Up to 1,000 lbs capacity

#### T-PLATFORM

- Reinforced platform
- T-shape to fit wheel wells
- Over 100% extension
- Up to 3,000 lbs capacity