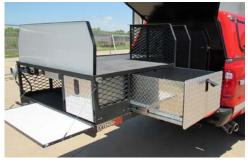

## BULT FOR FIRE AND LAW ENFORCEMENT

Extendobed units for Fire and Law Enforcement are built to be reliable in extremely rugged environments. Each unit can be fully customized to best utilize your vehicle. Extendobeds are designed to organize tools, secure storage, transport equipment, facilitate loading/unloading, and eliminate the need to crawl around in your vehicle. Our durable slideouts are used to increase efficiency and improve safety.

Extendobed slideout units make emergency situations more manageable. Our First Response and Rescue Units are designed to put the essential equipment at your fingertips when time is limited. Mobile Command Centers keep your team connected and organized - enabling rapid coordination in the field. Extendobed slideouts provide access to power, radios, and other equipment you may need in emergency situations. Our slideout Command Station and Rescue Units are an economical way to create superior utility in any vehicle.