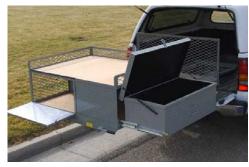

## STATIONARY UNITS

Extendobed Stationary Units are a great solution for organizing and securing the back of your vehicle when a slide isn't needed. Our units provide secure storage while making efficient use of your entire vehicle. We offer customized configurations to meet the needs of any industry. Our stationary units are constructed of aluminum or steel to create superior utility that lasts.