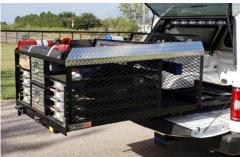

## BULT FOR FIRE AND LAW ENFORCEMENT

Extendobed units for Fire and Law Enforcement are built to be reliable in extremely rugged environments. Each unit can be fully customized to best utilize your vehicle. Extendobeds are designed to organize tools, secure storage, transport equipment, facilitate loading/unloading, and eliminate the need to crawl around in your vehicle. Our durable slideouts are used to increase efficiency and improve safety.

#### **INCREDIBLE CAPACITY**

Our units have from 1,000 to 3,000 lb load limits.

#### **UNBELIEVABLE EXTENSION**

The only slide that clears the taillights for full access.

#### AMAZING ORGANIZATION CAPABILITY

Our units provide efficient use of your vehicle with equipment storage.