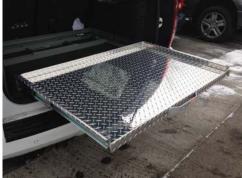

#### **ALUMINUM SLIDEOUT SUV**

- Diamond-plate aluminum construction
- 100% extension
- Up to 300 lbs capacity

#### ALUMINUM