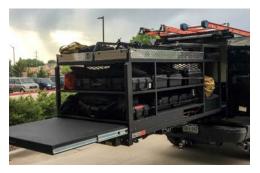

## BULT FOR FIRE AND LAW ENFORCEMENT

Extendobed units for Fire and Law Enforcement are built to be reliable in extremely rugged environments. Each unit can be fully customized to best utilize your vehicle. Extendobeds are designed to organize tools, secure storage, transport equipment, facilitate loading/unloading, and eliminate the need to crawl around in your vehicle. Our durable slideouts are used to increase efficiency and improve safety.

Extendobed slideout units make emergency situations more manageable. Our First Response and Rescue Units are designed to put the essential equipment at your fingertips when time is limited. Mobile Command Centers keep your team connected and organized - enabling rapid coordination in the field. Extendobed slideouts provide access to power, radios, and other equipment you may need in emergency situations. Our slideout Command Station and Rescue Units are an economical way to create superior utility in any vehicle.