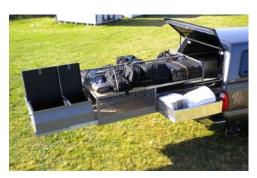

Extendobed slideout units make emergency situations more manageable. Our First Response and Rescue Units are designed to put the essential equipment at your fingertips when time is limited. Mobile Command Centers keep your team connected and organized - enabling rapid coordination in the field. Extendobed slideouts provide access to power, radios, and other equipment you may need in emergency situations. Our slideout Command Station and Rescue Units are an economical way to create superior utility in any vehicle.

## first response and rescue