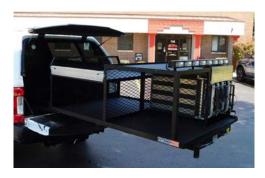

#### **HEAVY-DUTY HD SLIDEOUT**

- Reinforced platform
- Over 100% extension
- Up to 3,000 lbs capacity

#### **PROFESSIONAL**

- · Reinforced platform
- Over 100% extension
- Up to 1,000 lbs capacity

#### T-PLATFORM

- Reinforced platform
- T-shape to fit wheel wells
- Over 100% extension
- Up to 3,000 lbs capacity