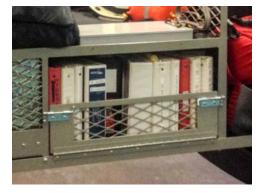

#### RENDON

- Safety screen
- Storage partitions and shelves
- Double-diver with mounting wall
- Slots for multiple backboardsMultiple bottle storage

Extendobed slideout units provide secure gear storage and instant access. Law Enforcement is presented with new challenges daily, requiring a variety of tactical equipment to be prepared and on hand. Our Mobile Command Centers provide onsite organizational ability and communication within seconds. Extendobed units safely store SWAT gear, traffic scales, crime scene material, and weapons. Designed with space in mind, Extendobed products allow departments to be more efficient on the job.

#### **NEW JERSEY**

- Scale racks
- Open storage area
- Tool rack with containment
- Storage compartments