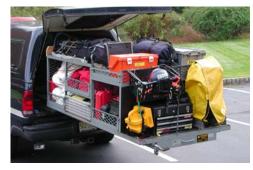

#### **DUAL SLIDE**

- Reinforced platform slider
- 75% extension in both directions
- Up to 1,000 lbs capacity

Outfit your Extendobed with custom accessories to make your unit the perfect fit for your needs. Custom drawers, white boards, slideout equipment trays and mounting boards, containment caging and storage dividers are a few of most desired options. By adding the appropriate accessories to your Extendobed, you will significantly increase the efficiency and organizational capabilities of your vehicle.

Extendobed slideout units make emergency situations more manageable. Our First Response and Rescue Units are designed to put the essential equipment at your fingertips when time is limited. Mobile Command Centers keep your team connected and organized - enabling rapid coordination in the field. Extendobed slideouts provide access to power, radios, and other equipment you may need in emergency situations. Our slideout Command Station and Rescue Units are an economical way to create superior utility in any vehicle.