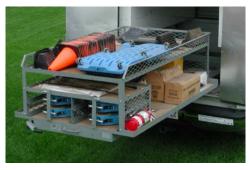

## STATIONARY UNITS

Extendobed Stationary Units are a great solution for organizing and securing the back of your vehicle when a slide isn't needed. Our units provide secure storage while making efficient use of your entire vehicle. We offer customized configurations to meet the needs of any industry. Our stationary units are constructed of aluminum or steel to create superior utility that lasts.

#### HALF BED WIDTH DESIGN

- Half width preserves half of cargo area for other uses.
- Optional drawer dividers for max storage organization.
- Locking drawers available in single or two-stack design.

Outfitting your Extendobed with custom accessories makes your unit the perfect fit for your needs. Slide-out mounting boards, scale racks and locking gun drawers are a few of most popular accessories. By adding the appropriate components to your Extendobed, you will significantly increase the efficiency and organizational capabilities of your vehicle.