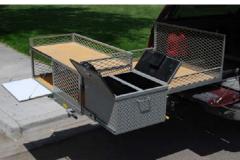

## BULT FOR FIRE AND LAW ENFORCEMENT

Extendobed units for Fire and Law Enforcement are built to be reliable in extremely rugged environments. Each unit can be fully customized to best utilize your vehicle. Extendobeds are designed to organize tools, secure storage, transport equipment, facilitate loading/unloading, and eliminate the need to crawl around in your vehicle. Our durable slideouts are used to increase efficiency and improve safety.

#### **DUAL SLIDE**

- Reinforced platform slider
- 75% extension in both directions
- Up to 1,000 lbs capacity

Outfit your Extendobed with custom accessories to make your unit the perfect fit for your needs. Custom drawers, white boards, slideout equipment trays and mounting boards, containment caging and storage dividers are a few of most desired options. By adding the appropriate accessories to your Extendobed, you will significantly increase the efficiency and organizational capabilities of your vehicle.