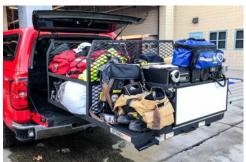

## BULT FOR FIRE AND LAW ENFORCEMENT

Extendobed units for Fire and Law Enforcement are built to be reliable in extremely rugged environments. Each unit can be fully customized to best utilize your vehicle. Extendobeds are designed to organize tools, secure storage, transport equipment, facilitate loading/unloading, and eliminate the need to crawl around in your vehicle. Our durable slideouts are used to increase efficiency and improve safety.

Extendobed slideout units make emergency situations more manageable. Our First Response and Rescue Units are designed to put the essential equipment at your fingertips when time is limited. Mobile Command Centers keep your team connected and organized - enabling rapid coordination in the field. Extendobed slideouts provide access to power, radios, and other equipment you may need in emergency situations. Our slideout Command Station and Rescue Units are an economical way to create superior utility in any vehicle.