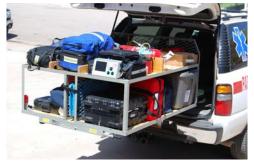

Extendobed slideout units make emergency situations more manageable. Our First Response and Rescue Units are designed to put the essential equipment at your fingertips when time is limited. Mobile Command Centers keep your team connected and organized - enabling rapid coordination in the field. Extendobed slideouts provide access to power, radios, and other equipment you may need in emergency situations. Our slideout Command Station and Rescue Units are an economical way to create superior utility in any vehicle.

## first response and rescue