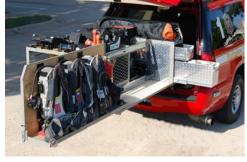

## BULT FOR FIRE AND LAW ENFORCEMENT

Extendobed units for Fire and Law Enforcement are built to be reliable in extremely rugged environments. Each unit can be fully customized to best utilize your vehicle. Extendobeds are designed to organize tools, secure storage, transport equipment, facilitate loading/unloading, and eliminate the need to crawl around in your vehicle. Our durable slideouts are used to increase efficiency and improve safety.

Extendobed slideout units make emergency situations more manageable. Our First Response and Rescue Units are designed to put the essential equipment at your fingertips when time is limited. Mobile Command Centers keep your team connected and organized - enabling rapid coordination in the field. Extendobed slideouts provide access to power, radios, and other equipment you may need in emergency situations. Our slideout Command Station and Rescue Units are an economical way to create superior utility in any vehicle.