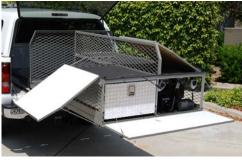

#### **HEAVY-DUTY HD SLIDEOUT**

- Reinforced platform
- Over 100% extension
- Up to 3,000 lbs capacity

#### **EXTENDOBED TRAY**

- Stationary upper platform
- 75% extension pull-out drawer
- Up to 1,000 lbs capacity

#### **HD SLIDING DRAWER / TRAY**

- Reinforced platform
- 75% extension drawer with divider
- Up to 1,000 lbs capacity

#### **SLIDE WITH DRAWER**

- · Reinforced platform slider
- 100% extension drawer with divider
- Up to 1,000 lbs capacity