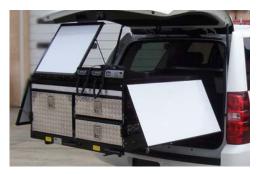

Extendobed slideout units make emergency situations more manageable. Our First Response and Rescue Units are designed to put the essential equipment at your fingertips when time is limited. Mobile Command Centers keep your team connected and organized - enabling rapid coordination in the field. Extendobed slideouts provide access to power, radios, and other equipment you may need in emergency situations. Our slideout Command Station and Rescue Units are an economical way to create superior utility in any vehicle.

## COMMAND CENTERS