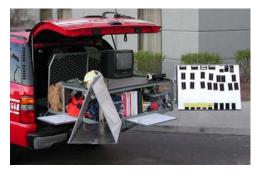

Extendobed slideout units make emergency situations more manageable. Our First Response and Rescue Units are designed to put the essential equipment at your fingertips when time is limited. Mobile Command Centers keep your team connected and organized - enabling rapid coordination in the field. Extendobed slideouts provide access to power, radios, and other equipment you may need in emergency situations. Our slideout Command Station and Rescue Units are an economical way to create superior utility in any vehicle.

## COMMAND CENTERS