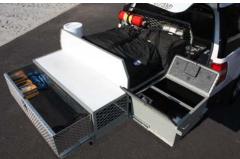

## BULT FOR FIRE AND LAW ENFORCEMENT

Extendobed units for Fire and Law Enforcement are built to be reliable in extremely rugged environments. Each unit can be fully customized to best utilize your vehicle. Extendobeds are designed to organize tools, secure storage, transport equipment, facilitate loading/unloading, and eliminate the need to crawl around in your vehicle. Our durable slideouts are used to increase efficiency and improve safety.

#### **INCREDIBLE CAPACITY**

Our units have from 1,000 to 3,000 lb load limits.

#### **UNBELIEVABLE EXTENSION**

The only slide that clears the taillights for full access.

#### AMAZING ORGANIZATION CAPABILITY

Our units provide efficient use of your vehicle with equipment storage.