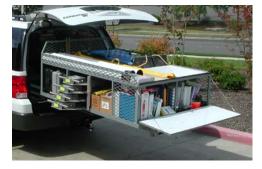

## BULT FOR FIRE AND LAW ENFORCEMENT

Extendobed units for Fire and Law Enforcement are built to be reliable in extremely rugged environments. Each unit can be fully customized to best utilize your vehicle. Extendobeds are designed to organize tools, secure storage, transport equipment, facilitate loading/unloading, and eliminate the need to crawl around in your vehicle. Our durable slideouts are used to increase efficiency and improve safety.

#### **INCREDIBLE CAPACITY**

Our units have from 1,000 to 3,000 lb load limits.

#### **UNBELIEVABLE EXTENSION**

The only slide that clears the taillights for full access.

#### AMAZING ORGANIZATION CAPABILITY

Our units provide efficient use of your vehicle with equipment storage.