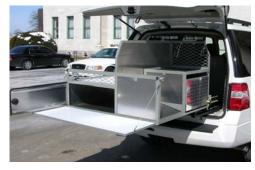

Extendobed slideout units make emergency situations more manageable. Our First Response and Rescue Units are designed to put the essential equipment at your fingertips when time is limited. Mobile Command Centers keep your team connected and organized - enabling rapid coordination in the field. Extendobed slideouts provide access to power, radios, and other equipment you may need in emergency situations. Our slideout Command Station and Rescue Units are an economical way to create superior utility in any vehicle.

## first response and rescue