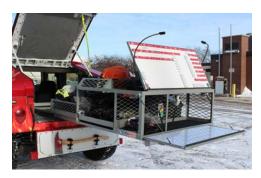

## BULT FOR FIRE AND LAW ENFORCEMENT

Extendobed units for Fire and Law Enforcement are built to be reliable in extremely rugged environments. Each unit can be fully customized to best utilize your vehicle. Extendobeds are designed to organize tools, secure storage, transport equipment, facilitate loading/unloading, and eliminate the need to crawl around in your vehicle. Our durable slideouts are used to increase efficiency and improve safety.

## STATIONARY UNITS

Extendobed Stationary Units are a great solution for organizing and securing the back of your vehicle when a slide isn't needed. Our units provide secure storage while making efficient use of your entire vehicle. We offer customized configurations to meet the needs of any industry. Our stationary units are constructed of aluminum or steel to create superior utility that lasts.