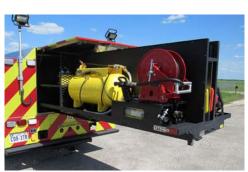

Extendobed slideout units make emergency situations more manageable. Our First Response and Rescue Units are designed to put the essential equipment at your fingertips when time is limited. Mobile Command Centers keep your team connected and organized - enabling rapid coordination in the field. Extendobed slideouts provide access to power, radios, and other equipment you may need in emergency situations. Our slideout Command Station and Rescue Units are an economical way to create superior utility in any vehicle.

#### RENDON

- Safety screen
- Storage partitions and shelves
- Double-diver with mounting wall
- Slots for multiple backboardsMultiple bottle storage

Extendobed slideout units provide secure gear storage and instant access. Law Enforcement is presented with new challenges daily, requiring a variety of tactical equipment to be prepared and on hand. Our Mobile Command Centers provide onsite organizational ability and communication within seconds. Extendobed units safely store SWAT gear, traffic scales, crime scene material, and weapons. Designed with space in mind, Extendobed products allow departments to be more efficient on the job.