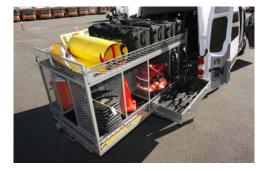

## BULT FOR FIRE AND LAW ENFORCEMENT

Extendobed units for Fire and Law Enforcement are built to be reliable in extremely rugged environments. Each unit can be fully customized to best utilize your vehicle. Extendobeds are designed to organize tools, secure storage, transport equipment, facilitate loading/unloading, and eliminate the need to crawl around in your vehicle. Our durable slideouts are used to increase efficiency and improve safety.

Extendobed slideout units make emergency situations more manageable. Our First Response and Rescue Units are designed to put the essential equipment at your fingertips when time is limited. Mobile Command Centers keep your team connected and organized - enabling rapid coordination in the field. Extendobed slideouts provide access to power, radios, and other equipment you may need in emergency situations. Our slideout Command Station and Rescue Units are an economical way to create superior utility in any vehicle.