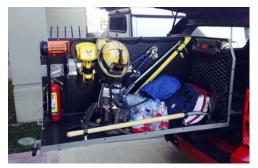

## BULT FOR FIRE AND LAW ENFORCEMENT

Extendobed units for Fire and Law Enforcement are built to be reliable in extremely rugged environments. Each unit can be fully customized to best utilize your vehicle. Extendobeds are designed to organize tools, secure storage, transport equipment, facilitate loading/unloading, and eliminate the need to crawl around in your vehicle. Our durable slideouts are used to increase efficiency and improve safety.

Extendobed slideout units make emergency situations more manageable. Our First Response and Rescue Units are designed to put the essential equipment at your fingertips when time is limited. Mobile Command Centers keep your team connected and organized - enabling rapid coordination in the field. Extendobed slideouts provide access to power, radios, and other equipment you may need in emergency situations. Our slideout Command Station and Rescue Units are an economical way to create superior utility in any vehicle.