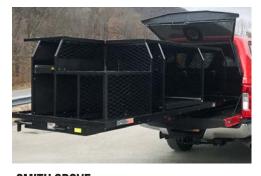

#### **SMITH GROVE**

- Multi-level upper platform
- Large mounting wall
- Enclosed compartments
- Full-height center divider
- Multiple mesh partitions
- Multiple slideout equipment trays
- Multiple storage compartments