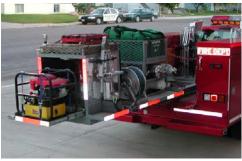

## fire apparatus

#### **TENAMA**

- Reinforced platform slider
- Over 100% extension
- Up to 3,000 lbs. capacity

#### RENDON

- Safety screen
- Storage partitions and shelves
- Double-diver with mounting wall
- Slots for multiple backboardsMultiple bottle storage

Extendobed slideout units provide secure gear storage and instant access. Law Enforcement is presented with new challenges daily, requiring a variety of tactical equipment to be prepared and on hand. Our Mobile Command Centers provide onsite organizational ability and communication within seconds. Extendobed units safely store SWAT gear, traffic scales, crime scene material, and weapons. Designed with space in mind, Extendobed products allow departments to be more efficient on the job.