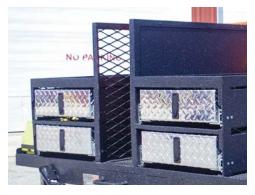

#### **DUAL SLIDE**

- Reinforced platform slider
- 75% extension in both directions
- Up to 1,000 lbs capacity

Outfit your Extendobed with custom accessories to make your unit the perfect fit for your needs. Custom drawers, white boards, slideout equipment trays and mounting boards, containment caging and storage dividers are a few of most desired options. By adding the appropriate accessories to your Extendobed, you will significantly increase the efficiency and organizational capabilities of your vehicle.

**BOOKCASE ENCLOSURE** 

**CONTAINMENT CAGING** 

**DRAWER** 

**EASEL BOARD** 

**ELECTRICAL OUTLETS** 

**FILE DRAWER** 

**FOLD-DOWN GATES** 

**FOLD-DOWN TABLE** 