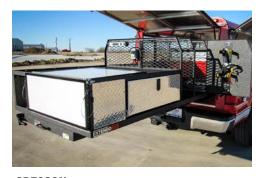

## STATIONARY UNITS

Extendobed Stationary Units are a great solution for organizing and securing the back of your vehicle when a slide isn't needed. Our units provide secure storage while making efficient use of your entire vehicle. We offer customized configurations to meet the needs of any industry. Our stationary units are constructed of aluminum or steel to create superior utility that lasts.

#### **EXPLORERS & INTERCEPTORS**

- 200% extension of drawers allows access while maintaining full field-of-view outside the vehicle.
- Allows for access to spare tire if needed in the field.
- Built-in electronics tray with pre-cut wiring slots in back.
- Locking drawers available in single or two-stack design.

#### **TAHOES & DURANGOS**

- Available in full and partial bed widths.
- Designed to eliminate smash & grab of your equipment.
- Built-in electronics tray with pre-cut wiring holes in back.