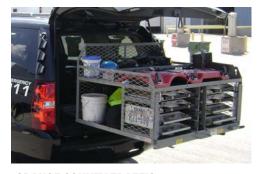

## BULT FOR FIRE AND LAW ENFORCEMENT

Extendobed units for Fire and Law Enforcement are built to be reliable in extremely rugged environments. Each unit can be fully customized to best utilize your vehicle. Extendobeds are designed to organize tools, secure storage, transport equipment, facilitate loading/unloading, and eliminate the need to crawl around in your vehicle. Our durable slideouts are used to increase efficiency and improve safety.

#### **INCREDIBLE CAPACITY**

Our units have from 1,000 to 3,000 lb load limits.

#### **UNBELIEVABLE EXTENSION**

The only slide that clears the taillights for full access.

#### AMAZING ORGANIZATION CAPABILITY

Our units provide efficient use of your vehicle with equipment storage.