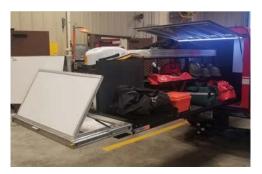

## BULT FOR FIRE AND LAW ENFORCEMENT

Extendobed units for Fire and Law Enforcement are built to be reliable in extremely rugged environments. Each unit can be fully customized to best utilize your vehicle. Extendobeds are designed to organize tools, secure storage, transport equipment, facilitate loading/unloading, and eliminate the need to crawl around in your vehicle. Our durable slideouts are used to increase efficiency and improve safety.

#### RENDON

- Safety screen
- Storage partitions and shelves
- Double-diver with mounting wall
- Slots for multiple backboardsMultiple bottle storage

Extendobed slideout units provide secure gear storage and instant access. Law Enforcement is presented with new challenges daily, requiring a variety of tactical equipment to be prepared and on hand. Our Mobile Command Centers provide onsite organizational ability and communication within seconds. Extendobed units safely store SWAT gear, traffic scales, crime scene material, and weapons. Designed with space in mind, Extendobed products allow departments to be more efficient on the job.