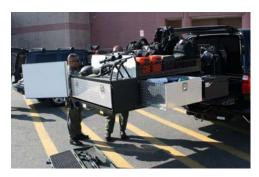

#### **TIME SAVING ABILITY**

Load and unload units in minutes with a forklift or by hand.

#### ■ IMPROVED ACCESSIBILITY & PRODUCTIVITY

Reach tools, equipment, and supplies without having to climb into your vehicle.

#### **REDUCE INJURIES**

Pull your tools and equipment to you instead of awkward positions.