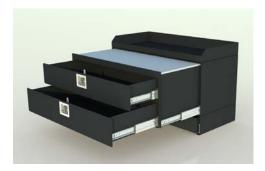

## STATIONARY UNITS

Extendobed Stationary Units are a great solution for organizing and securing the back of your vehicle when a slide isn't needed. Our units provide secure storage while making efficient use of your entire vehicle. We offer customized configurations to meet the needs of any industry. Our stationary units are constructed of aluminum or steel to create superior utility that lasts.

#### **FULL BED WIDTH DESIGN**

- Two separate locking drawers to organize and secure different types of equipment.
- Upgradeable to slide-out design.
- Optional drawer dividers for max storage organization.

#### HALF BED WIDTH DESIGN

- Half width preserves half of cargo area for other uses.
- Optional drawer dividers for max storage organization.
- Locking drawers available in single or two-stack design.

Outfitting your Extendobed with custom accessories makes your unit the perfect fit for your needs. Slide-out mounting boards, scale racks and locking gun drawers are a few of most popular accessories. By adding the appropriate components to your Extendobed, you will significantly increase the efficiency and organizational capabilities of your vehicle.