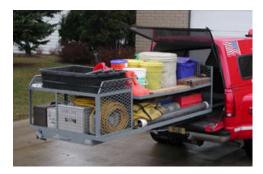

#### **DUAL SLIDE**

- Reinforced platform slider
- 75% extension in both directions
- Up to 1,000 lbs capacity

Outfit your Extendobed with custom accessories to make your unit the perfect fit for your needs. Custom drawers, white boards, slideout equipment trays and mounting boards, containment caging and storage dividers are a few of most desired options. By adding the appropriate accessories to your Extendobed, you will significantly increase the efficiency and organizational capabilities of your vehicle.

#### RENDON

- Safety screen
- Storage partitions and shelves
- Double-diver with mounting wall
- Slots for multiple backboardsMultiple bottle storage

Extendobed slideout units provide secure gear storage and instant access. Law Enforcement is presented with new challenges daily, requiring a variety of tactical equipment to be prepared and on hand. Our Mobile Command Centers provide onsite organizational ability and communication within seconds. Extendobed units safely store SWAT gear, traffic scales, crime scene material, and weapons. Designed with space in mind, Extendobed products allow departments to be more efficient on the job.