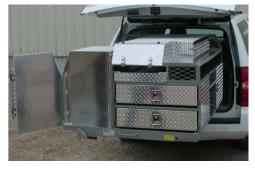

## STATIONARY UNITS

Extendobed Stationary Units are a great solution for organizing and securing the back of your vehicle when a slide isn't needed. Our units provide secure storage while making efficient use of your entire vehicle. We offer customized configurations to meet the needs of any industry. Our stationary units are constructed of aluminum or steel to create superior utility that lasts.

#### **FULL BED WIDTH DESIGN**

- Two separate locking drawers to organize and secure different types of equipment.
- Upgradeable to slide-out design.
- Optional drawer dividers for max storage organization.

#### HALF BED WIDTH DESIGN

- Half width preserves half of cargo area for other uses.
- Optional drawer dividers for max storage organization.
- Locking drawers available in single or two-stack design.

Outfitting your Extendobed with custom accessories makes your unit the perfect fit for your needs. Slide-out mounting boards, scale racks and locking gun drawers are a few of most popular accessories. By adding the appropriate components to your Extendobed, you will significantly increase the efficiency and organizational capabilities of your vehicle.