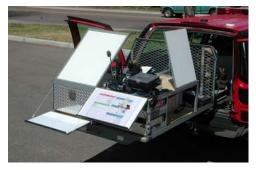

## BULT FOR FIRE AND LAW ENFORCEMENT

Extendobed units for Fire and Law Enforcement are built to be reliable in extremely rugged environments. Each unit can be fully customized to best utilize your vehicle. Extendobeds are designed to organize tools, secure storage, transport equipment, facilitate loading/unloading, and eliminate the need to crawl around in your vehicle. Our durable slideouts are used to increase efficiency and improve safety.

Extendobed slideout units make emergency situations more manageable. Our First Response and Rescue Units are designed to put the essential equipment at your fingertips when time is limited. Mobile Command Centers keep your team connected and organized - enabling rapid coordination in the field. Extendobed slideouts provide access to power, radios, and other equipment you may need in emergency situations. Our slideout Command Station and Rescue Units are an economical way to create superior utility in any vehicle.