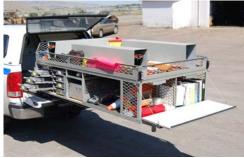

Extendobed slideout units make emergency situations more manageable. Our First Response and Rescue Units are designed to put the essential equipment at your fingertips when time is limited. Mobile Command Centers keep your team connected and organized - enabling rapid coordination in the field. Extendobed slideouts provide access to power, radios, and other equipment you may need in emergency situations. Our slideout Command Station and Rescue Units are an economical way to create superior utility in any vehicle.

## first response and rescue