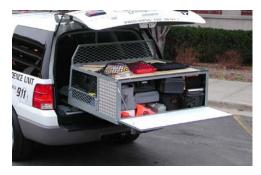

## first response and rescue

Extendobed slideout units make emergency situations more manageable. Our First Response and Rescue Units are designed to put the essential equipment at your fingertips when time is limited. Mobile Command Centers keep your team connected and organized - enabling rapid coordination in the field. Extendobed slideouts provide access to power, radios, and other equipment you may need in emergency situations. Our slideout Command Station and Rescue Units are an economical way to create superior utility in any vehicle.