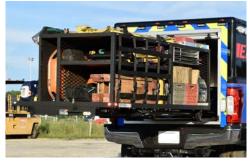

## BULT FOR FIRE AND LAW ENFORCEMENT

Extendobed units for Fire and Law Enforcement are built to be reliable in extremely rugged environments. Each unit can be fully customized to best utilize your vehicle. Extendobeds are designed to organize tools, secure storage, transport equipment, facilitate loading/unloading, and eliminate the need to crawl around in your vehicle. Our durable slideouts are used to increase efficiency and improve safety.

#### **INCREDIBLE CAPACITY**

Our units have from 1,000 to 3,000 lb load limits.

#### **UNBELIEVABLE EXTENSION**

The only slide that clears the taillights for full access.

#### AMAZING ORGANIZATION CAPABILITY

Our units provide efficient use of your vehicle with equipment storage.