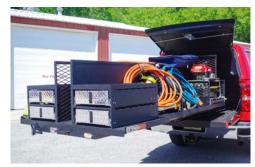

Extendobed slideout units make emergency situations more manageable. Our First Response and Rescue Units are designed to put the essential equipment at your fingertips when time is limited. Mobile Command Centers keep your team connected and organized - enabling rapid coordination in the field. Extendobed slideouts provide access to power, radios, and other equipment you may need in emergency situations. Our slideout Command Station and Rescue Units are an economical way to create superior utility in any vehicle.

## first response and rescue