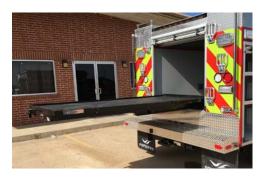

## BULT FOR FIRE AND LAW ENFORCEMENT

Extendobed units for Fire and Law Enforcement are built to be reliable in extremely rugged environments. Each unit can be fully customized to best utilize your vehicle. Extendobeds are designed to organize tools, secure storage, transport equipment, facilitate loading/unloading, and eliminate the need to crawl around in your vehicle. Our durable slideouts are used to increase efficiency and improve safety.

#### **TENAMA**

- Reinforced platform slider
- Over 100% extension
- Up to 3,000 lbs. capacity