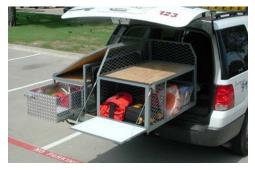

Extendobed slideout units make emergency situations more manageable. Our First Response and Rescue Units are designed to put the essential equipment at your fingertips when time is limited. Mobile Command Centers keep your team connected and organized - enabling rapid coordination in the field. Extendobed slideouts provide access to power, radios, and other equipment you may need in emergency situations. Our slideout Command Station and Rescue Units are an economical way to create superior utility in any vehicle.

## first response and rescue