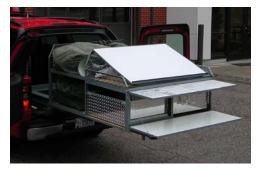

## BULT FOR FIRE AND LAW ENFORCEMENT

Extendobed units for Fire and Law Enforcement are built to be reliable in extremely rugged environments. Each unit can be fully customized to best utilize your vehicle. Extendobeds are designed to organize tools, secure storage, transport equipment, facilitate loading/unloading, and eliminate the need to crawl around in your vehicle. Our durable slideouts are used to increase efficiency and improve safety.

Extendobed slideout units make emergency situations more manageable. Our First Response and Rescue Units are designed to put the essential equipment at your fingertips when time is limited. Mobile Command Centers keep your team connected and organized - enabling rapid coordination in the field. Extendobed slideouts provide access to power, radios, and other equipment you may need in emergency situations. Our slideout Command Station and Rescue Units are an economical way to create superior utility in any vehicle.