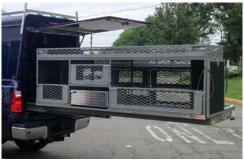

## BULT FOR FIRE AND LAW ENFORCEMENT

Extendobed units for Fire and Law Enforcement are built to be reliable in extremely rugged environments. Each unit can be fully customized to best utilize your vehicle. Extendobeds are designed to organize tools, secure storage, transport equipment, facilitate loading/unloading, and eliminate the need to crawl around in your vehicle. Our durable slideouts are used to increase efficiency and improve safety.

#### RENDON

- Safety screen
- Storage partitions and shelves
- Double-diver with mounting wall
- Slots for multiple backboardsMultiple bottle storage

Extendobed slideout units provide secure gear storage and instant access. Law Enforcement is presented with new challenges daily, requiring a variety of tactical equipment to be prepared and on hand. Our Mobile Command Centers provide onsite organizational ability and communication within seconds. Extendobed units safely store SWAT gear, traffic scales, crime scene material, and weapons. Designed with space in mind, Extendobed products allow departments to be more efficient on the job.