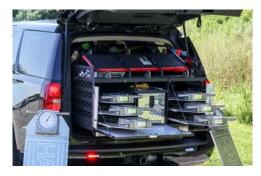

## BULT FOR FIRE AND LAW ENFORCEMENT

Extendobed units for Fire and Law Enforcement are built to be reliable in extremely rugged environments. Each unit can be fully customized to best utilize your vehicle. Extendobeds are designed to organize tools, secure storage, transport equipment, facilitate loading/unloading, and eliminate the need to crawl around in your vehicle. Our durable slideouts are used to increase efficiency and improve safety.

#### **INCREDIBLE CAPACITY**

Our units have from 1,000 to 3,000 lb load limits.

#### **UNBELIEVABLE EXTENSION**

The only slide that clears the taillights for full access.

#### AMAZING ORGANIZATION CAPABILITY

Our units provide efficient use of your vehicle with equipment storage.