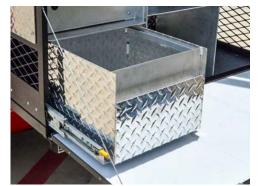

#### **ALUMINUM SLIDEOUT SUV**

- Diamond-plate aluminum construction
- 100% extension
- Up to 300 lbs capacity

#### ALUMINUM