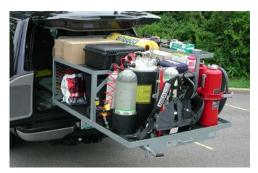

d Hazmat



#### CONNECTICUT

- Multi-level upper platform
- Safety screen
- · Center divider and containment caging
- Locking evidence box and full-extension drawer
- Fold-down table



#### **CSI EVIDENCE UNIT**

- Upper platform
- Safety screen
- Locking evidence box
- Locking diamond-plate aluminum storage box



#### **CUSTOM HAZMAT**

- Upper platform with custom shelving
- Safety screen
- Center mesh divider and locking evidence box
- Custom drawers and storage
- Aluminum top carrier



#### **ELMHURST**

- Upper platform
- Safety screen
- · Fold-down gates
- · Fold-down table with bookcase enclosure



#### LA COUNTY HAZMAT

- Upper platform with cutaway
- Safety screen
- Fold-down gate on lower driver's side
- Fold-down table with locking weapons drawer and full-extension drawer



#### **LEXINGTON**

- Multi-level platform with containment caging
- Mounting wall with shelf and safety screen
- Upper platform with cutaway



#### **MADISON**

- Multi-level upper platform with containment caging
- Safety screen
- Aluminum fold-down work table
- Mesh bookcase enclosure



#### MORRIS COUNTY HAZMAT

- Upper platform with fold-down gates
- Safety screen
- Multiple storage compartments with fold-down gates
- Full-extension drawer and fold-down work table



#### **NEW JERSEY HAZMAT**

- Multi-level upper platform
- Safety screen
- Fold-down gates and drawers on each side
- · Rear mounting wall with containment caging



#### **NEW YORK HAZMAT**

- Upper platform
- · Safety screen
- Custom aluminum trays, compartments for bomb equipment
- Locking compartments and weapons