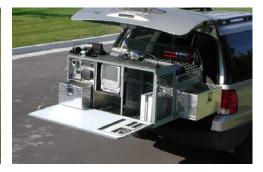

## BULT FOR FIRE AND LAW ENFORCEMENT

Extendobed units for Fire and Law Enforcement are built to be reliable in extremely rugged environments. Each unit can be fully customized to best utilize your vehicle. Extendobeds are designed to organize tools, secure storage, transport equipment, facilitate loading/unloading, and eliminate the need to crawl around in your vehicle. Our durable slideouts are used to increase efficiency and improve safety.

Extendobed slideout units make emergency situations more manageable. Our First Response and Rescue Units are designed to put the essential equipment at your fingertips when time is limited. Mobile Command Centers keep your team connected and organized - enabling rapid coordination in the field. Extendobed slideouts provide access to power, radios, and other equipment you may need in emergency situations. Our slideout Command Station and Rescue Units are an economical way to create superior utility in any vehicle.