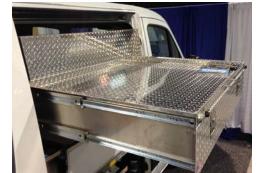

#### **HD SLIDING DRAWER / TRAY**

- Reinforced platform
- 75% extension drawer with divider
- Up to 1,000 lbs capacity

#### **SLIDE WITH DRAWER**

- · Reinforced platform slider
- 100% extension drawer with divider
- Up to 1,000 lbs capacity