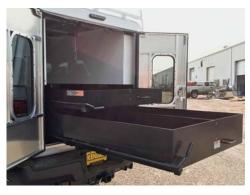

## BULT FOR FIRE AND LAW ENFORCEMENT

Extendobed units for Fire and Law Enforcement are built to be reliable in extremely rugged environments. Each unit can be fully customized to best utilize your vehicle. Extendobeds are designed to organize tools, secure storage, transport equipment, facilitate loading/unloading, and eliminate the need to crawl around in your vehicle. Our durable slideouts are used to increase efficiency and improve safety.

## STATIONARY UNITS

Extendobed Stationary Units are a great solution for organizing and securing the back of your vehicle when a slide isn't needed. Our units provide secure storage while making efficient use of your entire vehicle. We offer customized configurations to meet the needs of any industry. Our stationary units are constructed of aluminum or steel to create superior utility that lasts.