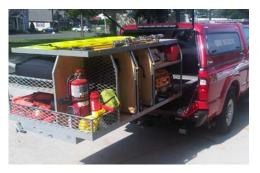

## BULT FOR FIRE AND LAW ENFORCEMENT

Extendobed units for Fire and Law Enforcement are built to be reliable in extremely rugged environments. Each unit can be fully customized to best utilize your vehicle. Extendobeds are designed to organize tools, secure storage, transport equipment, facilitate loading/unloading, and eliminate the need to crawl around in your vehicle. Our durable slideouts are used to increase efficiency and improve safety.

Extendobed slideout units make emergency situations more manageable. Our First Response and Rescue Units are designed to put the essential equipment at your fingertips when time is limited. Mobile Command Centers keep your team connected and organized - enabling rapid coordination in the field. Extendobed slideouts provide access to power, radios, and other equipment you may need in emergency situations. Our slideout Command Station and Rescue Units are an economical way to create superior utility in any vehicle.