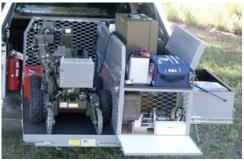

#### RENDON

- Safety screen
- Storage partitions and shelves
- Double-diver with mounting wall
- Slots for multiple backboardsMultiple bottle storage

Extendobed slideout units provide secure gear storage and instant access. Law Enforcement is presented with new challenges daily, requiring a variety of tactical equipment to be prepared and on hand. Our Mobile Command Centers provide onsite organizational ability and communication within seconds. Extendobed units safely store SWAT gear, traffic scales, crime scene material, and weapons. Designed with space in mind, Extendobed products allow departments to be more efficient on the job.

## Crime Scene and Hazmat