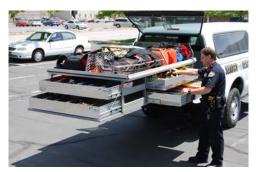

Extendobed slideout units make emergency situations more manageable. Our First Response and Rescue Units are designed to put the essential equipment at your fingertips when time is limited. Mobile Command Centers keep your team connected and organized - enabling rapid coordination in the field. Extendobed slideouts provide access to power, radios, and other equipment you may need in emergency situations. Our slideout Command Station and Rescue Units are an economical way to create superior utility in any vehicle.

## first response and rescue