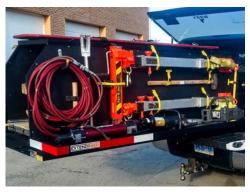

## BULT FOR FIRE AND LAW ENFORCEMENT

Extendobed units for Fire and Law Enforcement are built to be reliable in extremely rugged environments. Each unit can be fully customized to best utilize your vehicle. Extendobeds are designed to organize tools, secure storage, transport equipment, facilitate loading/unloading, and eliminate the need to crawl around in your vehicle. Our durable slideouts are used to increase efficiency and improve safety.

#### **INCREDIBLE CAPACITY**

Our units have from 1,000 to 3,000 lb load limits.

#### **HEAVY-DUTY ASSEMBLY**

Units are assembled with all-steel frames and high capacity roller bearings for years of service.