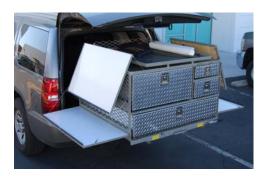

Extendobed slideout units make emergency situations more manageable. Our First Response and Rescue Units are designed to put the essential equipment at your fingertips when time is limited. Mobile Command Centers keep your team connected and organized - enabling rapid coordination in the field. Extendobed slideouts provide access to power, radios, and other equipment you may need in emergency situations. Our slideout Command Station and Rescue Units are an economical way to create superior utility in any vehicle.

## COMMAND CENTERS