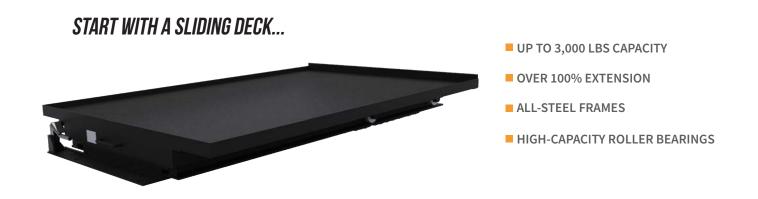

#### **INCREDIBLE CAPACITY**

Our units have from 1,000 to 3,000 lb load limits.

#### **HEAVY-DUTY ASSEMBLY**

Units are assembled with all-steel frames and high capacity roller bearings for years of service.

#### **HEAVY-DUTY HD SLIDEOUT**

- Reinforced platform
- Over 100% extension
- Up to 3,000 lbs capacity