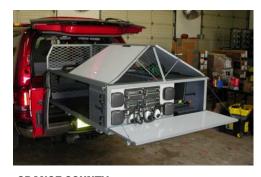

## COMMAND CENTERS

#### **ORANGE COUNTY**

- Upper platform with cutaway
- Safety screen
- Dry-erase fold-down table
- (2) Reversible dry-erase magnetic boards
- Radio compartment
- Energy chain