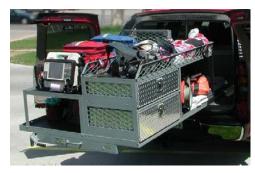

## BULT FOR FIRE AND LAW ENFORCEMENT

Extendobed units for Fire and Law Enforcement are built to be reliable in extremely rugged environments. Each unit can be fully customized to best utilize your vehicle. Extendobeds are designed to organize tools, secure storage, transport equipment, facilitate loading/unloading, and eliminate the need to crawl around in your vehicle. Our durable slideouts are used to increase efficiency and improve safety.

#### **INCREDIBLE CAPACITY**

Our units have from 1,000 to 3,000 lb load limits.

#### **UNBELIEVABLE EXTENSION**

The only slide that clears the taillights for full access.