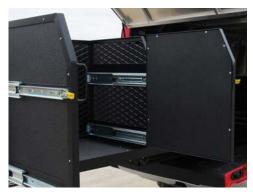

#### **DUAL SLIDE**

- Reinforced platform slider
- 75% extension in both directions
- Up to 1,000 lbs capacity

Outfit your Extendobed with custom accessories to make your unit the perfect fit for your needs. Custom drawers, white boards, slideout equipment trays and mounting boards, containment caging and storage dividers are a few of most desired options. By adding the appropriate accessories to your Extendobed, you will significantly increase the efficiency and organizational capabilities of your vehicle.

**BOOKCASE ENCLOSURE** 

**CONTAINMENT CAGING** 

**DRAWER** 

**EASEL BOARD** 

**ELECTRICAL OUTLETS** 

**FILE DRAWER** 

**FOLD-DOWN GATES** 

**FOLD-DOWN TABLE** 