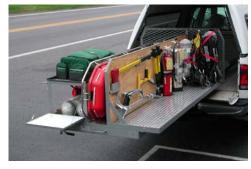

## BULT FOR FIRE AND LAW ENFORCEMENT

Extendobed units for Fire and Law Enforcement are built to be reliable in extremely rugged environments. Each unit can be fully customized to best utilize your vehicle. Extendobeds are designed to organize tools, secure storage, transport equipment, facilitate loading/unloading, and eliminate the need to crawl around in your vehicle. Our durable slideouts are used to increase efficiency and improve safety.

Extendobed slideout units make emergency situations more manageable. Our First Response and Rescue Units are designed to put the essential equipment at your fingertips when time is limited. Mobile Command Centers keep your team connected and organized - enabling rapid coordination in the field. Extendobed slideouts provide access to power, radios, and other equipment you may need in emergency situations. Our slideout Command Station and Rescue Units are an economical way to create superior utility in any vehicle.