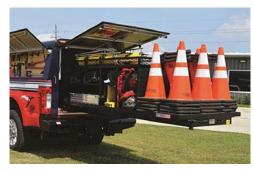

## TRAFFIC ENFORCEMENT

#### **BUFFALO GROVE**

- Multi-level upper platform with fold-down gates
- Safety screen
- Scale racks
- Storage compartments

#### **GARLAND TEXAS PD**

- Upper platform with containment caging
- Safety screen
- Secure scale racks
- Creeper shelf
- Upper platform with containment
- Multiple storage compartments