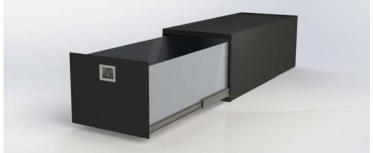

#### **EXTENDOBED TRAY**

- Stationary upper platform
- 75% extension pull-out drawer
- Up to 1,000 lbs capacity

#### **HD SLIDING DRAWER / TRAY**

- Reinforced platform
- 75% extension drawer with divider
- Up to 1,000 lbs capacity

#### **SLIDE WITH DRAWER**

- · Reinforced platform slider
- 100% extension drawer with divider
- Up to 1,000 lbs capacity