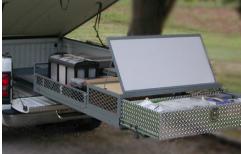

## BULT FOR FIRE AND LAW ENFORCEMENT

Extendobed units for Fire and Law Enforcement are built to be reliable in extremely rugged environments. Each unit can be fully customized to best utilize your vehicle. Extendobeds are designed to organize tools, secure storage, transport equipment, facilitate loading/unloading, and eliminate the need to crawl around in your vehicle. Our durable slideouts are used to increase efficiency and improve safety.

#### **INCREDIBLE CAPACITY**

Our units have from 1,000 to 3,000 lb load limits.

#### **UNBELIEVABLE EXTENSION**

The only slide that clears the taillights for full access.

#### AMAZING ORGANIZATION CAPABILITY

Our units provide efficient use of your vehicle with equipment storage.