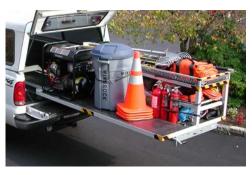

## BULT FOR FIRE AND LAW ENFORCEMENT

Extendobed units for Fire and Law Enforcement are built to be reliable in extremely rugged environments. Each unit can be fully customized to best utilize your vehicle. Extendobeds are designed to organize tools, secure storage, transport equipment, facilitate loading/unloading, and eliminate the need to crawl around in your vehicle. Our durable slideouts are used to increase efficiency and improve safety.

Extendobed slideout units make emergency situations more manageable. Our First Response and Rescue Units are designed to put the essential equipment at your fingertips when time is limited. Mobile Command Centers keep your team connected and organized - enabling rapid coordination in the field. Extendobed slideouts provide access to power, radios, and other equipment you may need in emergency situations. Our slideout Command Station and Rescue Units are an economical way to create superior utility in any vehicle.