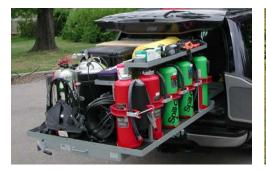

Extendobed slideout units make emergency situations more manageable. Our First Response and Rescue Units are designed to put the essential equipment at your fingertips when time is limited. Mobile Command Centers keep your team connected and organized - enabling rapid coordination in the field. Extendobed slideouts provide access to power, radios, and other equipment you may need in emergency situations. Our slideout Command Station and Rescue Units are an economical way to create superior utility in any vehicle.

## first response and rescue