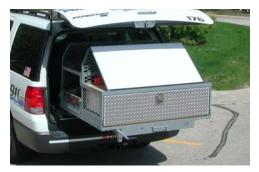

## STATIONARY UNITS

Extendobed Stationary Units are a great solution for organizing and securing the back of your vehicle when a slide isn't needed. Our units provide secure storage while making efficient use of your entire vehicle. We offer customized configurations to meet the needs of any industry. Our stationary units are constructed of aluminum or steel to create superior utility that lasts.

#### **TAHOES & DURANGOS**

- Available in full and partial bed widths.
- Designed to eliminate smash & grab of your equipment.
- Built-in electronics tray with pre-cut wiring holes in back.