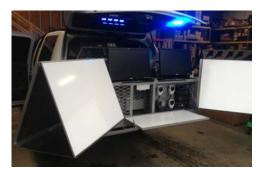

Extendobed slideout units make emergency situations more manageable. Our First Response and Rescue Units are designed to put the essential equipment at your fingertips when time is limited. Mobile Command Centers keep your team connected and organized - enabling rapid coordination in the field. Extendobed slideouts provide access to power, radios, and other equipment you may need in emergency situations. Our slideout Command Station and Rescue Units are an economical way to create superior utility in any vehicle.

## COMMAND CENTERS