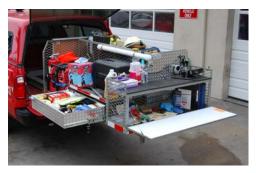

## BULT FOR FIRE AND LAW ENFORCEMENT

Extendobed units for Fire and Law Enforcement are built to be reliable in extremely rugged environments. Each unit can be fully customized to best utilize your vehicle. Extendobeds are designed to organize tools, secure storage, transport equipment, facilitate loading/unloading, and eliminate the need to crawl around in your vehicle. Our durable slideouts are used to increase efficiency and improve safety.

#### **INCREDIBLE CAPACITY**

Our units have from 1,000 to 3,000 lb load limits.

#### **UNBELIEVABLE EXTENSION**

The only slide that clears the taillights for full access.

#### AMAZING ORGANIZATION CAPABILITY

Our units provide efficient use of your vehicle with equipment storage.