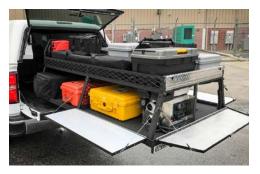

## BULT FOR FIRE AND LAW ENFORCEMENT

Extendobed units for Fire and Law Enforcement are built to be reliable in extremely rugged environments. Each unit can be fully customized to best utilize your vehicle. Extendobeds are designed to organize tools, secure storage, transport equipment, facilitate loading/unloading, and eliminate the need to crawl around in your vehicle. Our durable slideouts are used to increase efficiency and improve safety.

#### **INCREDIBLE CAPACITY**

Our units have from 1,000 to 3,000 lb load limits.

#### **UNBELIEVABLE EXTENSION**

The only slide that clears the taillights for full access.

#### AMAZING ORGANIZATION CAPABILITY

Our units provide efficient use of your vehicle with equipment storage.