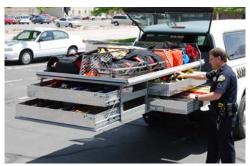

## BULT FOR FIRE AND LAW ENFORCEMENT

Extendobed units for Fire and Law Enforcement are built to be reliable in extremely rugged environments. Each unit can be fully customized to best utilize your vehicle. Extendobeds are designed to organize tools, secure storage, transport equipment, facilitate loading/unloading, and eliminate the need to crawl around in your vehicle. Our durable slideouts are used to increase efficiency and improve safety.

Extendobed slideout units make emergency situations more manageable. Our First Response and Rescue Units are designed to put the essential equipment at your fingertips when time is limited. Mobile Command Centers keep your team connected and organized - enabling rapid coordination in the field. Extendobed slideouts provide access to power, radios, and other equipment you may need in emergency situations. Our slideout Command Station and Rescue Units are an economical way to create superior utility in any vehicle.