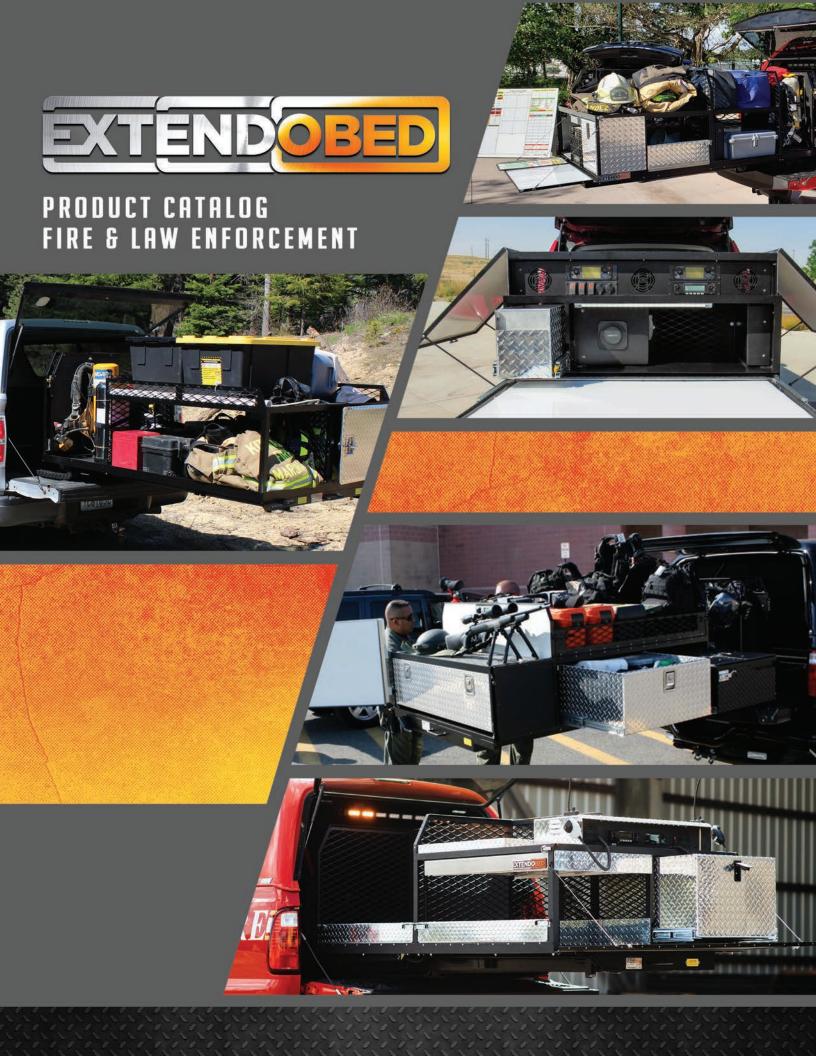

## BULT FOR FIRE AND LAW ENFORCEMENT

Extendobed units for Fire and Law Enforcement are built to be reliable in extremely rugged environments. Each unit can be fully customized to best utilize your vehicle. Extendobeds are designed to organize tools, secure storage, transport equipment, facilitate loading/unloading, and eliminate the need to crawl around in your vehicle. Our durable slideouts are used to increase efficiency and improve safety.

Extendobed slideout units make emergency situations more manageable. Our First Response and Rescue Units are designed to put the essential equipment at your fingertips when time is limited. Mobile Command Centers keep your team connected and organized - enabling rapid coordination in the field. Extendobed slideouts provide access to power, radios, and other equipment you may need in emergency situations. Our slideout Command Station and Rescue Units are an economical way to create superior utility in any vehicle.