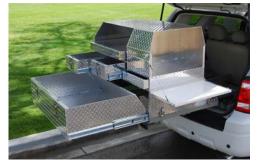

#### **HEAVY-DUTY HD SLIDEOUT**

- Reinforced platform
- Over 100% extension
- Up to 3,000 lbs capacity

#### **EXTENDOBED TRAY**

- Stationary upper platform
- 75% extension pull-out drawer
- Up to 1,000 lbs capacity

#### **HD SLIDING DRAWER / TRAY**

- Reinforced platform
- 75% extension drawer with divider
- Up to 1,000 lbs capacity

#### **SLIDE WITH DRAWER**

- · Reinforced platform slider
- 100% extension drawer with divider
- Up to 1,000 lbs capacity