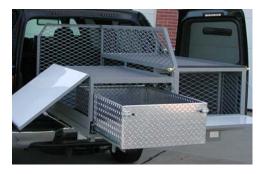

#### **HEAVY-DUTY HD SLIDEOUT**

- Reinforced platform
- Over 100% extension
- Up to 3,000 lbs capacity

#### **EXTENDOBED TRAY**

- Stationary upper platform
- 75% extension pull-out drawer
- Up to 1,000 lbs capacity

#### **HD SLIDING DRAWER / TRAY**

- Reinforced platform
- 75% extension drawer with divider
- Up to 1,000 lbs capacity

#### **SLIDE WITH DRAWER**

- · Reinforced platform slider
- 100% extension drawer with divider
- Up to 1,000 lbs capacity