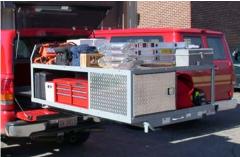

## fire apparatus

#### **TENAMA**

- Reinforced platform slider
- Over 100% extension
- Up to 3,000 lbs. capacity