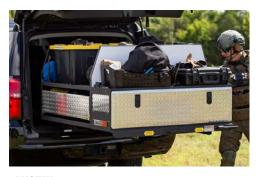

## STATIONARY UNITS

Extendobed Stationary Units are a great solution for organizing and securing the back of your vehicle when a slide isn't needed. Our units provide secure storage while making efficient use of your entire vehicle. We offer customized configurations to meet the needs of any industry. Our stationary units are constructed of aluminum or steel to create superior utility that lasts.