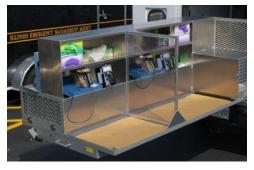

## COMMAND CENTERS

Extendobed slideout units make emergency situations more manageable. Our First Response and Rescue Units are designed to put the essential equipment at your fingertips when time is limited. Mobile Command Centers keep your team connected and organized - enabling rapid coordination in the field. Extendobed slideouts provide access to power, radios, and other equipment you may need in emergency situations. Our slideout Command Station and Rescue Units are an economical way to create superior utility in any vehicle.