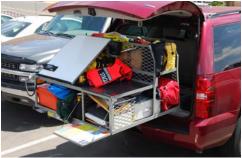

## BULT FOR FIRE AND LAW ENFORCEMENT

Extendobed units for Fire and Law Enforcement are built to be reliable in extremely rugged environments. Each unit can be fully customized to best utilize your vehicle. Extendobeds are designed to organize tools, secure storage, transport equipment, facilitate loading/unloading, and eliminate the need to crawl around in your vehicle. Our durable slideouts are used to increase efficiency and improve safety.

Extendobed slideout units make emergency situations more manageable. Our First Response and Rescue Units are designed to put the essential equipment at your fingertips when time is limited. Mobile Command Centers keep your team connected and organized - enabling rapid coordination in the field. Extendobed slideouts provide access to power, radios, and other equipment you may need in emergency situations. Our slideout Command Station and Rescue Units are an economical way to create superior utility in any vehicle.