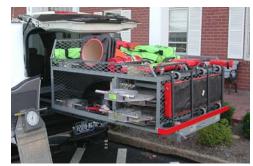

## BULT FOR FIRE AND LAW ENFORCEMENT

Extendobed units for Fire and Law Enforcement are built to be reliable in extremely rugged environments. Each unit can be fully customized to best utilize your vehicle. Extendobeds are designed to organize tools, secure storage, transport equipment, facilitate loading/unloading, and eliminate the need to crawl around in your vehicle. Our durable slideouts are used to increase efficiency and improve safety.

#### **INCREDIBLE CAPACITY**

Our units have from 1,000 to 3,000 lb load limits.

#### **UNBELIEVABLE EXTENSION**

The only slide that clears the taillights for full access.

#### AMAZING ORGANIZATION CAPABILITY

Our units provide efficient use of your vehicle with equipment storage.