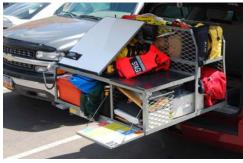

## STATIONARY UNITS

Extendobed Stationary Units are a great solution for organizing and securing the back of your vehicle when a slide isn't needed. Our units provide secure storage while making efficient use of your entire vehicle. We offer customized configurations to meet the needs of any industry. Our stationary units are constructed of aluminum or steel to create superior utility that lasts.

#### HALF BED WIDTH DESIGN

- Half width preserves half of cargo area for other uses.
- Optional drawer dividers for max storage organization.
- Locking drawers available in single or two-stack design.

Outfitting your Extendobed with custom accessories makes your unit the perfect fit for your needs. Slide-out mounting boards, scale racks and locking gun drawers are a few of most popular accessories. By adding the appropriate components to your Extendobed, you will significantly increase the efficiency and organizational capabilities of your vehicle.