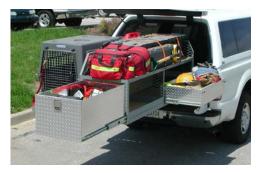

Extendobed slideout units make emergency situations more manageable. Our First Response and Rescue Units are designed to put the essential equipment at your fingertips when time is limited. Mobile Command Centers keep your team connected and organized - enabling rapid coordination in the field. Extendobed slideouts provide access to power, radios, and other equipment you may need in emergency situations. Our slideout Command Station and Rescue Units are an economical way to create superior utility in any vehicle.

## first response and rescue