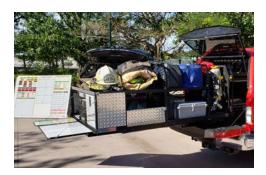

## BULT FOR FIRE AND LAW ENFORCEMENT

Extendobed units for Fire and Law Enforcement are built to be reliable in extremely rugged environments. Each unit can be fully customized to best utilize your vehicle. Extendobeds are designed to organize tools, secure storage, transport equipment, facilitate loading/unloading, and eliminate the need to crawl around in your vehicle. Our durable slideouts are used to increase efficiency and improve safety.

Extendobed slideout units make emergency situations more manageable. Our First Response and Rescue Units are designed to put the essential equipment at your fingertips when time is limited. Mobile Command Centers keep your team connected and organized - enabling rapid coordination in the field. Extendobed slideouts provide access to power, radios, and other equipment you may need in emergency situations. Our slideout Command Station and Rescue Units are an economical way to create superior utility in any vehicle.