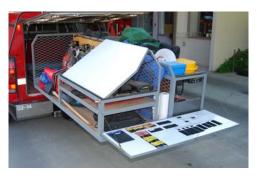

#### **DUAL SLIDE**

- Reinforced platform slider
- 75% extension in both directions
- Up to 1,000 lbs capacity

Outfit your Extendobed with custom accessories to make your unit the perfect fit for your needs. Custom drawers, white boards, slideout equipment trays and mounting boards, containment caging and storage dividers are a few of most desired options. By adding the appropriate accessories to your Extendobed, you will significantly increase the efficiency and organizational capabilities of your vehicle.

#### HALF BED WIDTH DESIGN

- Half width preserves half of cargo area for other uses.
- Optional drawer dividers for max storage organization.
- Locking drawers available in single or two-stack design.

Outfitting your Extendobed with custom accessories makes your unit the perfect fit for your needs. Slide-out mounting boards, scale racks and locking gun drawers are a few of most popular accessories. By adding the appropriate components to your Extendobed, you will significantly increase the efficiency and organizational capabilities of your vehicle.