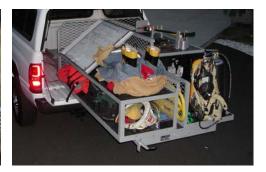

Extendobed slideout units make emergency situations more manageable. Our First Response and Rescue Units are designed to put the essential equipment at your fingertips when time is limited. Mobile Command Centers keep your team connected and organized - enabling rapid coordination in the field. Extendobed slideouts provide access to power, radios, and other equipment you may need in emergency situations. Our slideout Command Station and Rescue Units are an economical way to create superior utility in any vehicle.

## first response and rescue