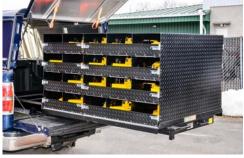

#### **HEAVY-DUTY HD SLIDEOUT**

- Reinforced platform
- Over 100% extension
- Up to 3,000 lbs capacity

#### **PROFESSIONAL**

- · Reinforced platform
- Over 100% extension
- Up to 1,000 lbs capacity

#### T-PLATFORM

- Reinforced platform
- T-shape to fit wheel wells
- Over 100% extension
- Up to 3,000 lbs capacity