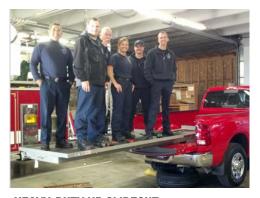

#### **UNBELIEVABLE EXTENSION**

The only slide that clears the taillights for full access.

#### **HEAVY-DUTY HD SLIDEOUT**

- Reinforced platform
- Over 100% extension
- Up to 3,000 lbs capacity