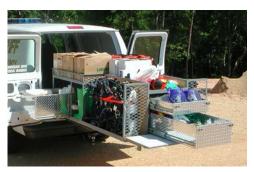

Extendobed slideout units make emergency situations more manageable. Our First Response and Rescue Units are designed to put the essential equipment at your fingertips when time is limited. Mobile Command Centers keep your team connected and organized - enabling rapid coordination in the field. Extendobed slideouts provide access to power, radios, and other equipment you may need in emergency situations. Our slideout Command Station and Rescue Units are an economical way to create superior utility in any vehicle.

## first response and rescue