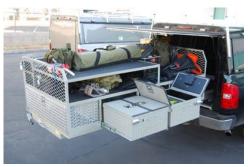

## BULT FOR FIRE AND LAW ENFORCEMENT

Extendobed units for Fire and Law Enforcement are built to be reliable in extremely rugged environments. Each unit can be fully customized to best utilize your vehicle. Extendobeds are designed to organize tools, secure storage, transport equipment, facilitate loading/unloading, and eliminate the need to crawl around in your vehicle. Our durable slideouts are used to increase efficiency and improve safety.

#### RENDON

- Safety screen
- Storage partitions and shelves
- Double-diver with mounting wall
- Slots for multiple backboardsMultiple bottle storage

Extendobed slideout units provide secure gear storage and instant access. Law Enforcement is presented with new challenges daily, requiring a variety of tactical equipment to be prepared and on hand. Our Mobile Command Centers provide onsite organizational ability and communication within seconds. Extendobed units safely store SWAT gear, traffic scales, crime scene material, and weapons. Designed with space in mind, Extendobed products allow departments to be more efficient on the job.