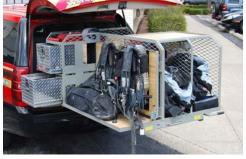

## BULT FOR FIRE AND LAW ENFORCEMENT

Extendobed units for Fire and Law Enforcement are built to be reliable in extremely rugged environments. Each unit can be fully customized to best utilize your vehicle. Extendobeds are designed to organize tools, secure storage, transport equipment, facilitate loading/unloading, and eliminate the need to crawl around in your vehicle. Our durable slideouts are used to increase efficiency and improve safety.

Extendobed slideout units make emergency situations more manageable. Our First Response and Rescue Units are designed to put the essential equipment at your fingertips when time is limited. Mobile Command Centers keep your team connected and organized - enabling rapid coordination in the field. Extendobed slideouts provide access to power, radios, and other equipment you may need in emergency situations. Our slideout Command Station and Rescue Units are an economical way to create superior utility in any vehicle.