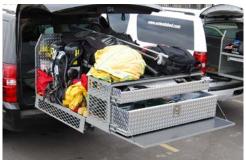

## first response and rescue

Extendobed slideout units make emergency situations more manageable. Our First Response and Rescue Units are designed to put the essential equipment at your fingertips when time is limited. Mobile Command Centers keep your team connected and organized - enabling rapid coordination in the field. Extendobed slideouts provide access to power, radios, and other equipment you may need in emergency situations. Our slideout Command Station and Rescue Units are an economical way to create superior utility in any vehicle.