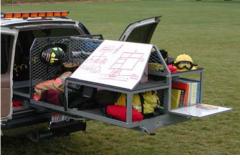

Extendobed slideout units make emergency situations more manageable. Our First Response and Rescue Units are designed to put the essential equipment at your fingertips when time is limited. Mobile Command Centers keep your team connected and organized - enabling rapid coordination in the field. Extendobed slideouts provide access to power, radios, and other equipment you may need in emergency situations. Our slideout Command Station and Rescue Units are an economical way to create superior utility in any vehicle.

## first response and rescue