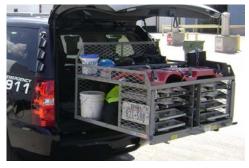

## BULT FOR FIRE AND LAW ENFORCEMENT

Extendobed units for Fire and Law Enforcement are built to be reliable in extremely rugged environments. Each unit can be fully customized to best utilize your vehicle. Extendobeds are designed to organize tools, secure storage, transport equipment, facilitate loading/unloading, and eliminate the need to crawl around in your vehicle. Our durable slideouts are used to increase efficiency and improve safety.

#### **INCREDIBLE CAPACITY**

Our units have from 1,000 to 3,000 lb load limits.

#### **UNBELIEVABLE EXTENSION**

The only slide that clears the taillights for full access.

#### AMAZING ORGANIZATION CAPABILITY

Our units provide efficient use of your vehicle with equipment storage.