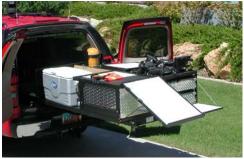

## BULT FOR FIRE AND LAW ENFORCEMENT

Extendobed units for Fire and Law Enforcement are built to be reliable in extremely rugged environments. Each unit can be fully customized to best utilize your vehicle. Extendobeds are designed to organize tools, secure storage, transport equipment, facilitate loading/unloading, and eliminate the need to crawl around in your vehicle. Our durable slideouts are used to increase efficiency and improve safety.

#### **HEAVY-DUTY HD SLIDEOUT**

- Reinforced platform
- Over 100% extension
- Up to 3,000 lbs capacity

#### **PROFESSIONAL**

- · Reinforced platform
- Over 100% extension
- Up to 1,000 lbs capacity