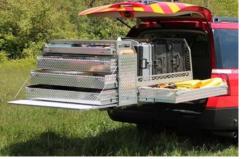

## STATIONARY UNITS

Extendobed Stationary Units are a great solution for organizing and securing the back of your vehicle when a slide isn't needed. Our units provide secure storage while making efficient use of your entire vehicle. We offer customized configurations to meet the needs of any industry. Our stationary units are constructed of aluminum or steel to create superior utility that lasts.

#### **EXPLORERS & INTERCEPTORS**

- 200% extension of drawers allows access while maintaining full field-of-view outside the vehicle.
- Allows for access to spare tire if needed in the field.
- Built-in electronics tray with pre-cut wiring slots in back.
- Locking drawers available in single or two-stack design.

#### **TAHOES & DURANGOS**

- Available in full and partial bed widths.
- Designed to eliminate smash & grab of your equipment.
- Built-in electronics tray with pre-cut wiring holes in back.