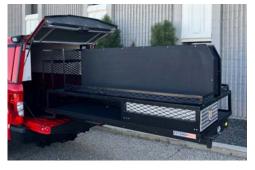

## STATIONARY UNITS

Extendobed Stationary Units are a great solution for organizing and securing the back of your vehicle when a slide isn't needed. Our units provide secure storage while making efficient use of your entire vehicle. We offer customized configurations to meet the needs of any industry. Our stationary units are constructed of aluminum or steel to create superior utility that lasts.

#### **FULL BED WIDTH DESIGN**

- Two separate locking drawers to organize and secure different types of equipment.
- Upgradeable to slide-out design.
- Optional drawer dividers for max storage organization.

#### HALF BED WIDTH DESIGN

- Half width preserves half of cargo area for other uses.
- Optional drawer dividers for max storage organization.
- Locking drawers available in single or two-stack design.

Outfitting your Extendobed with custom accessories makes your unit the perfect fit for your needs. Slide-out mounting boards, scale racks and locking gun drawers are a few of most popular accessories. By adding the appropriate components to your Extendobed, you will significantly increase the efficiency and organizational capabilities of your vehicle.