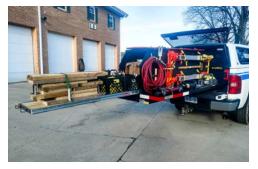

## BULT FOR FIRE AND LAW ENFORCEMENT

Extendobed units for Fire and Law Enforcement are built to be reliable in extremely rugged environments. Each unit can be fully customized to best utilize your vehicle. Extendobeds are designed to organize tools, secure storage, transport equipment, facilitate loading/unloading, and eliminate the need to crawl around in your vehicle. Our durable slideouts are used to increase efficiency and improve safety.

#### **INCREDIBLE CAPACITY**

Our units have from 1,000 to 3,000 lb load limits.

#### **UNBELIEVABLE EXTENSION**

The only slide that clears the taillights for full access.