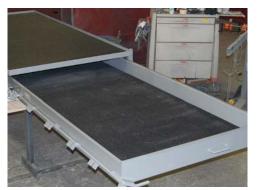

#### **HEAVY-DUTY HD SLIDEOUT**

- Reinforced platform
- Over 100% extension
- Up to 3,000 lbs capacity

#### **PROFESSIONAL**

- · Reinforced platform
- Over 100% extension
- Up to 1,000 lbs capacity

#### T-PLATFORM

- Reinforced platform
- T-shape to fit wheel wells
- Over 100% extension
- Up to 3,000 lbs capacity