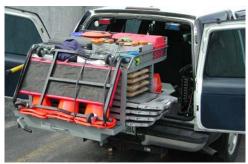

## BULT FOR FIRE AND LAW ENFORCEMENT

Extendobed units for Fire and Law Enforcement are built to be reliable in extremely rugged environments. Each unit can be fully customized to best utilize your vehicle. Extendobeds are designed to organize tools, secure storage, transport equipment, facilitate loading/unloading, and eliminate the need to crawl around in your vehicle. Our durable slideouts are used to increase efficiency and improve safety.

#### **INCREDIBLE CAPACITY**

Our units have from 1,000 to 3,000 lb load limits.

#### **UNBELIEVABLE EXTENSION**

The only slide that clears the taillights for full access.

#### AMAZING ORGANIZATION CAPABILITY

Our units provide efficient use of your vehicle with equipment storage.