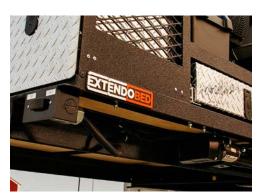

## BULT FOR FIRE AND LAW ENFORCEMENT

Extendobed units for Fire and Law Enforcement are built to be reliable in extremely rugged environments. Each unit can be fully customized to best utilize your vehicle. Extendobeds are designed to organize tools, secure storage, transport equipment, facilitate loading/unloading, and eliminate the need to crawl around in your vehicle. Our durable slideouts are used to increase efficiency and improve safety.

#### **UNBELIEVABLE EXTENSION**

The only slide that clears the taillights for full access.