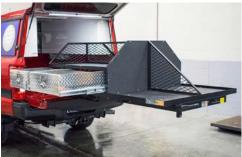

## STATIONARY UNITS

Extendobed Stationary Units are a great solution for organizing and securing the back of your vehicle when a slide isn't needed. Our units provide secure storage while making efficient use of your entire vehicle. We offer customized configurations to meet the needs of any industry. Our stationary units are constructed of aluminum or steel to create superior utility that lasts.

#### **EXPLORERS & INTERCEPTORS**

- 200% extension of drawers allows access while maintaining full field-of-view outside the vehicle.
- Allows for access to spare tire if needed in the field.
- Built-in electronics tray with pre-cut wiring slots in back.
- Locking drawers available in single or two-stack design.

#### **TAHOES & DURANGOS**

- Available in full and partial bed widths.
- Designed to eliminate smash & grab of your equipment.
- Built-in electronics tray with pre-cut wiring holes in back.