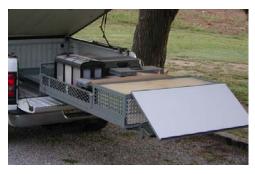

#### **HEAVY-DUTY HD SLIDEOUT**

- Reinforced platform
- Over 100% extension
- Up to 3,000 lbs capacity

#### **EXTENDOBED TRAY**

- Stationary upper platform
- 75% extension pull-out drawer
- Up to 1,000 lbs capacity

#### **HD SLIDING DRAWER / TRAY**

- Reinforced platform
- 75% extension drawer with divider
- Up to 1,000 lbs capacity

#### **SLIDE WITH DRAWER**

- · Reinforced platform slider
- 100% extension drawer with divider
- Up to 1,000 lbs capacity