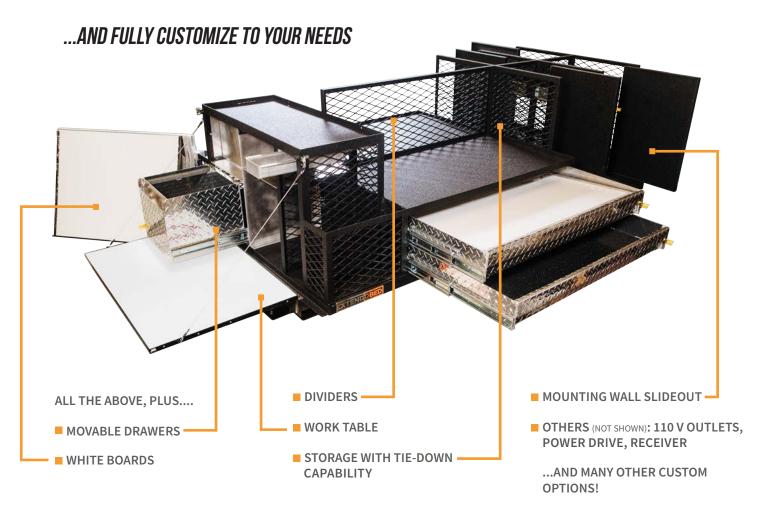

#### **DUAL SLIDE**

- Reinforced platform slider
- 75% extension in both directions
- Up to 1,000 lbs capacity

Outfit your Extendobed with custom accessories to make your unit the perfect fit for your needs. Custom drawers, white boards, slideout equipment trays and mounting boards, containment caging and storage dividers are a few of most desired options. By adding the appropriate accessories to your Extendobed, you will significantly increase the efficiency and organizational capabilities of your vehicle.

#### **ALBERMARLE**

- Sloped upper platform with containment caging and fold-down gates
- Safety screen
- Fold-down work table
- (2) Dry-erase fold-down tables
- · Radio panel

#### **ASHEVILLE**

- Multi-level upper platform with center partition
- · Safety screen
- Dry-erase magnetic reversible map board and support screen
- Energy chain
- · Optional bookcase and fold-down table

#### **BLUE GRASS**

- Upper platform with fold-down gates
- Full-extension locking drawers
- Pop-up command board drawer
- Command easel
- Open containment for coolers and gear
- Mounting walls