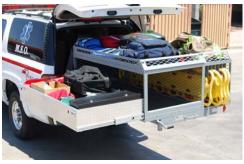

Extendobed slideout units make emergency situations more manageable. Our First Response and Rescue Units are designed to put the essential equipment at your fingertips when time is limited. Mobile Command Centers keep your team connected and organized - enabling rapid coordination in the field. Extendobed slideouts provide access to power, radios, and other equipment you may need in emergency situations. Our slideout Command Station and Rescue Units are an economical way to create superior utility in any vehicle.

#### RENDON

- Safety screen
- Storage partitions and shelves
- Double-diver with mounting wall
- Slots for multiple backboardsMultiple bottle storage

Extendobed slideout units provide secure gear storage and instant access. Law Enforcement is presented with new challenges daily, requiring a variety of tactical equipment to be prepared and on hand. Our Mobile Command Centers provide onsite organizational ability and communication within seconds. Extendobed units safely store SWAT gear, traffic scales, crime scene material, and weapons. Designed with space in mind, Extendobed products allow departments to be more efficient on the job.