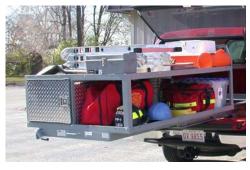

#### RENDON

- Safety screen
- Storage partitions and shelves
- Double-diver with mounting wall
- Slots for multiple backboardsMultiple bottle storage

Extendobed slideout units provide secure gear storage and instant access. Law Enforcement is presented with new challenges daily, requiring a variety of tactical equipment to be prepared and on hand. Our Mobile Command Centers provide onsite organizational ability and communication within seconds. Extendobed units safely store SWAT gear, traffic scales, crime scene material, and weapons. Designed with space in mind, Extendobed products allow departments to be more efficient on the job.

## TRAFFIC ENFORCEMENT