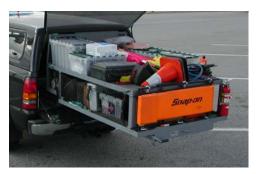

## BULT FOR FIRE AND LAW ENFORCEMENT

Extendobed units for Fire and Law Enforcement are built to be reliable in extremely rugged environments. Each unit can be fully customized to best utilize your vehicle. Extendobeds are designed to organize tools, secure storage, transport equipment, facilitate loading/unloading, and eliminate the need to crawl around in your vehicle. Our durable slideouts are used to increase efficiency and improve safety.

#### **INCREDIBLE CAPACITY**

Our units have from 1,000 to 3,000 lb load limits.

#### **UNBELIEVABLE EXTENSION**

The only slide that clears the taillights for full access.

#### AMAZING ORGANIZATION CAPABILITY

Our units provide efficient use of your vehicle with equipment storage.