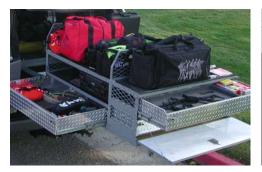

#### **DUAL SLIDE**

- Reinforced platform slider
- 75% extension in both directions
- Up to 1,000 lbs capacity

Outfit your Extendobed with custom accessories to make your unit the perfect fit for your needs. Custom drawers, white boards, slideout equipment trays and mounting boards, containment caging and storage dividers are a few of most desired options. By adding the appropriate accessories to your Extendobed, you will significantly increase the efficiency and organizational capabilities of your vehicle.

#### HALF BED WIDTH DESIGN

- Half width preserves half of cargo area for other uses.
- Optional drawer dividers for max storage organization.
- Locking drawers available in single or two-stack design.

Outfitting your Extendobed with custom accessories makes your unit the perfect fit for your needs. Slide-out mounting boards, scale racks and locking gun drawers are a few of most popular accessories. By adding the appropriate components to your Extendobed, you will significantly increase the efficiency and organizational capabilities of your vehicle.