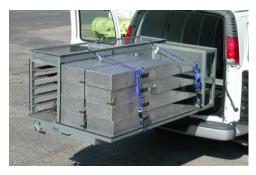

## BULT FOR FIRE AND LAW ENFORCEMENT

Extendobed units for Fire and Law Enforcement are built to be reliable in extremely rugged environments. Each unit can be fully customized to best utilize your vehicle. Extendobeds are designed to organize tools, secure storage, transport equipment, facilitate loading/unloading, and eliminate the need to crawl around in your vehicle. Our durable slideouts are used to increase efficiency and improve safety.

#### **INCREDIBLE CAPACITY**

Our units have from 1,000 to 3,000 lb load limits.

#### **UNBELIEVABLE EXTENSION**

The only slide that clears the taillights for full access.

#### AMAZING ORGANIZATION CAPABILITY

Our units provide efficient use of your vehicle with equipment storage.