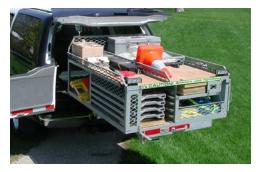

## BULT FOR FIRE AND LAW ENFORCEMENT

Extendobed units for Fire and Law Enforcement are built to be reliable in extremely rugged environments. Each unit can be fully customized to best utilize your vehicle. Extendobeds are designed to organize tools, secure storage, transport equipment, facilitate loading/unloading, and eliminate the need to crawl around in your vehicle. Our durable slideouts are used to increase efficiency and improve safety.

#### **INCREDIBLE CAPACITY**

Our units have from 1,000 to 3,000 lb load limits.

#### **UNBELIEVABLE EXTENSION**

The only slide that clears the taillights for full access.

#### AMAZING ORGANIZATION CAPABILITY

Our units provide efficient use of your vehicle with equipment storage.