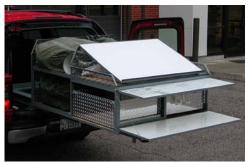

## BULT FOR FIRE AND LAW ENFORCEMENT

Extendobed units for Fire and Law Enforcement are built to be reliable in extremely rugged environments. Each unit can be fully customized to best utilize your vehicle. Extendobeds are designed to organize tools, secure storage, transport equipment, facilitate loading/unloading, and eliminate the need to crawl around in your vehicle. Our durable slideouts are used to increase efficiency and improve safety.

#### **INCREDIBLE CAPACITY**

Our units have from 1,000 to 3,000 lb load limits.

#### **UNBELIEVABLE EXTENSION**

The only slide that clears the taillights for full access.

#### AMAZING ORGANIZATION CAPABILITY

Our units provide efficient use of your vehicle with equipment storage.