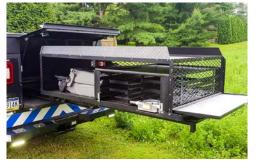

## BULT FOR FIRE AND LAW ENFORCEMENT

Extendobed units for Fire and Law Enforcement are built to be reliable in extremely rugged environments. Each unit can be fully customized to best utilize your vehicle. Extendobeds are designed to organize tools, secure storage, transport equipment, facilitate loading/unloading, and eliminate the need to crawl around in your vehicle. Our durable slideouts are used to increase efficiency and improve safety.

#### **INCREDIBLE CAPACITY**

Our units have from 1,000 to 3,000 lb load limits.

#### **UNBELIEVABLE EXTENSION**

The only slide that clears the taillights for full access.

#### AMAZING ORGANIZATION CAPABILITY

Our units provide efficient use of your vehicle with equipment storage.