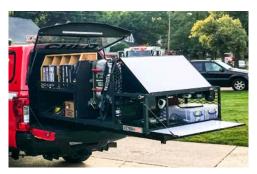

## BULT FOR FIRE AND LAW ENFORCEMENT

Extendobed units for Fire and Law Enforcement are built to be reliable in extremely rugged environments. Each unit can be fully customized to best utilize your vehicle. Extendobeds are designed to organize tools, secure storage, transport equipment, facilitate loading/unloading, and eliminate the need to crawl around in your vehicle. Our durable slideouts are used to increase efficiency and improve safety.

Extendobed slideout units make emergency situations more manageable. Our First Response and Rescue Units are designed to put the essential equipment at your fingertips when time is limited. Mobile Command Centers keep your team connected and organized - enabling rapid coordination in the field. Extendobed slideouts provide access to power, radios, and other equipment you may need in emergency situations. Our slideout Command Station and Rescue Units are an economical way to create superior utility in any vehicle.