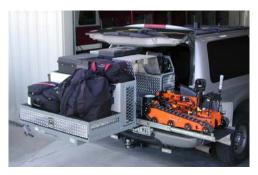

## BULT FOR FIRE AND LAW ENFORCEMENT

Extendobed units for Fire and Law Enforcement are built to be reliable in extremely rugged environments. Each unit can be fully customized to best utilize your vehicle. Extendobeds are designed to organize tools, secure storage, transport equipment, facilitate loading/unloading, and eliminate the need to crawl around in your vehicle. Our durable slideouts are used to increase efficiency and improve safety.

Extendobed slideout units make emergency situations more manageable. Our First Response and Rescue Units are designed to put the essential equipment at your fingertips when time is limited. Mobile Command Centers keep your team connected and organized - enabling rapid coordination in the field. Extendobed slideouts provide access to power, radios, and other equipment you may need in emergency situations. Our slideout Command Station and Rescue Units are an economical way to create superior utility in any vehicle.