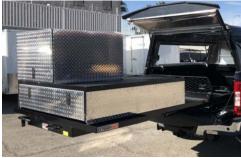

## STATIONARY UNITS

Extendobed Stationary Units are a great solution for organizing and securing the back of your vehicle when a slide isn't needed. Our units provide secure storage while making efficient use of your entire vehicle. We offer customized configurations to meet the needs of any industry. Our stationary units are constructed of aluminum or steel to create superior utility that lasts.