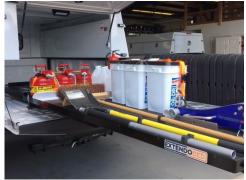

## BULT FOR FIRE AND LAW ENFORCEMENT

Extendobed units for Fire and Law Enforcement are built to be reliable in extremely rugged environments. Each unit can be fully customized to best utilize your vehicle. Extendobeds are designed to organize tools, secure storage, transport equipment, facilitate loading/unloading, and eliminate the need to crawl around in your vehicle. Our durable slideouts are used to increase efficiency and improve safety.

Extendobed slideout units make emergency situations more manageable. Our First Response and Rescue Units are designed to put the essential equipment at your fingertips when time is limited. Mobile Command Centers keep your team connected and organized - enabling rapid coordination in the field. Extendobed slideouts provide access to power, radios, and other equipment you may need in emergency situations. Our slideout Command Station and Rescue Units are an economical way to create superior utility in any vehicle.