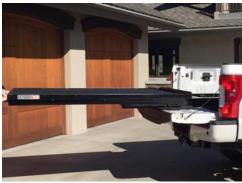

## STATIONARY UNITS

Extendobed Stationary Units are a great solution for organizing and securing the back of your vehicle when a slide isn't needed. Our units provide secure storage while making efficient use of your entire vehicle. We offer customized configurations to meet the needs of any industry. Our stationary units are constructed of aluminum or steel to create superior utility that lasts.

#### **FULL BED WIDTH DESIGN**

- Two separate locking drawers to organize and secure different types of equipment.
- Upgradeable to slide-out design.
- Optional drawer dividers for max storage organization.