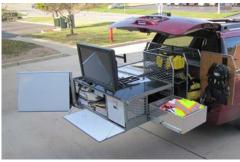

## BULT FOR FIRE AND LAW ENFORCEMENT

Extendobed units for Fire and Law Enforcement are built to be reliable in extremely rugged environments. Each unit can be fully customized to best utilize your vehicle. Extendobeds are designed to organize tools, secure storage, transport equipment, facilitate loading/unloading, and eliminate the need to crawl around in your vehicle. Our durable slideouts are used to increase efficiency and improve safety.

Extendobed slideout units make emergency situations more manageable. Our First Response and Rescue Units are designed to put the essential equipment at your fingertips when time is limited. Mobile Command Centers keep your team connected and organized - enabling rapid coordination in the field. Extendobed slideouts provide access to power, radios, and other equipment you may need in emergency situations. Our slideout Command Station and Rescue Units are an economical way to create superior utility in any vehicle.