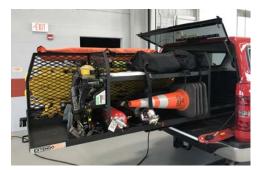

Extendobed slideout units make emergency situations more manageable. Our First Response and Rescue Units are designed to put the essential equipment at your fingertips when time is limited. Mobile Command Centers keep your team connected and organized - enabling rapid coordination in the field. Extendobed slideouts provide access to power, radios, and other equipment you may need in emergency situations. Our slideout Command Station and Rescue Units are an economical way to create superior utility in any vehicle.

## first response and rescue