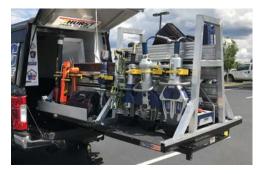

## BULT FOR FIRE AND LAW ENFORCEMENT

Extendobed units for Fire and Law Enforcement are built to be reliable in extremely rugged environments. Each unit can be fully customized to best utilize your vehicle. Extendobeds are designed to organize tools, secure storage, transport equipment, facilitate loading/unloading, and eliminate the need to crawl around in your vehicle. Our durable slideouts are used to increase efficiency and improve safety.

#### **INCREDIBLE CAPACITY**

Our units have from 1,000 to 3,000 lb load limits.

#### **UNBELIEVABLE EXTENSION**

The only slide that clears the taillights for full access.

#### AMAZING ORGANIZATION CAPABILITY

Our units provide efficient use of your vehicle with equipment storage.